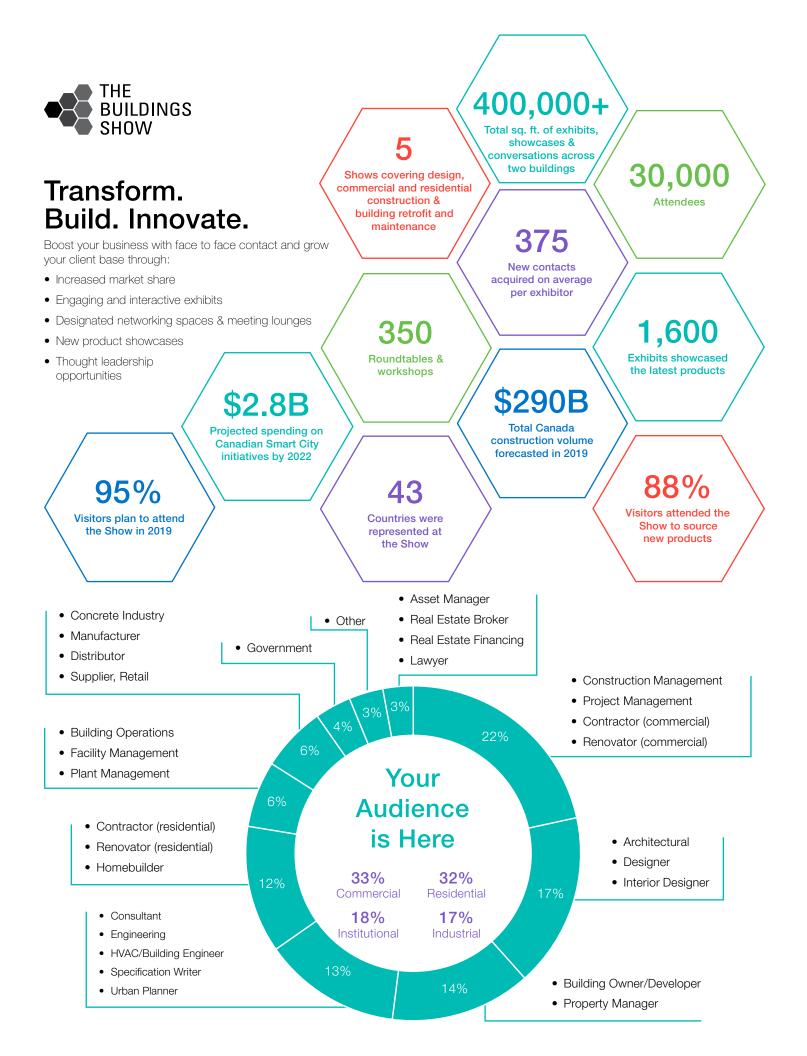

# High-Impact Marketing Tools

BUILDINGS

CONNECT

Advertising & Sponsorship thebuildingsshow.com



301



HOMEBUILDER & RENOVATOR EXPO

AISLE









# Your Connections Begin Here

# Show Guide Advertising Digital Advertising

| Expanded Company Listing | \$500   |
|--------------------------|---------|
| Full Page Ad             | \$3,000 |
| 1/2 Page Ad              | \$2,200 |
| 1/3 Page Ad              | \$1,700 |
| Double Page Spread       | \$6,000 |
| Inside Cover Ad          | \$5,000 |
| Divider Page Ad          | \$4,000 |

| Discovery District - Product Display | \$750             |
|--------------------------------------|-------------------|
| Live & On Demand Webinar             | \$3,000           |
| Website Banner Ads                   | \$500 - \$1,000   |
| Newsletter Banner Ads                | \$500 - \$1,000   |
| Special Packages                     | \$3,950 - \$5,950 |

# **Sponsorships**

| Title